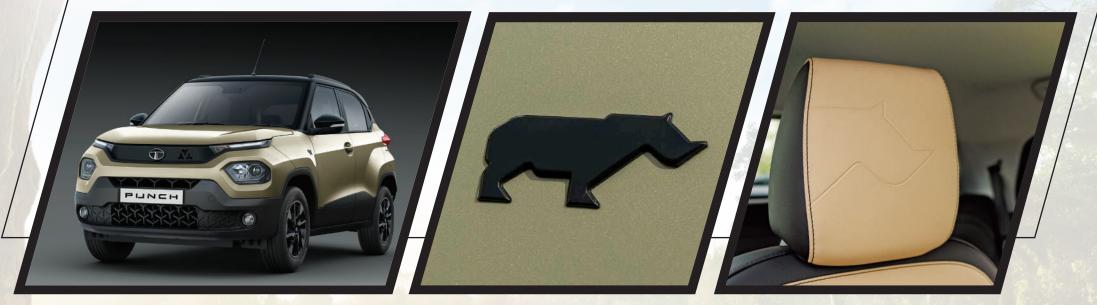

## STRIKING FEATURES OF THE PUNCH KAZIRANGA

Grassland Beige With Piano Black Roof

Satin Black Rhino Mascot On Fenders

Rhino Mascot Embossed On Headrest

Tri-arrow Themed Dashboard With Untamed Earthy Beige Colour