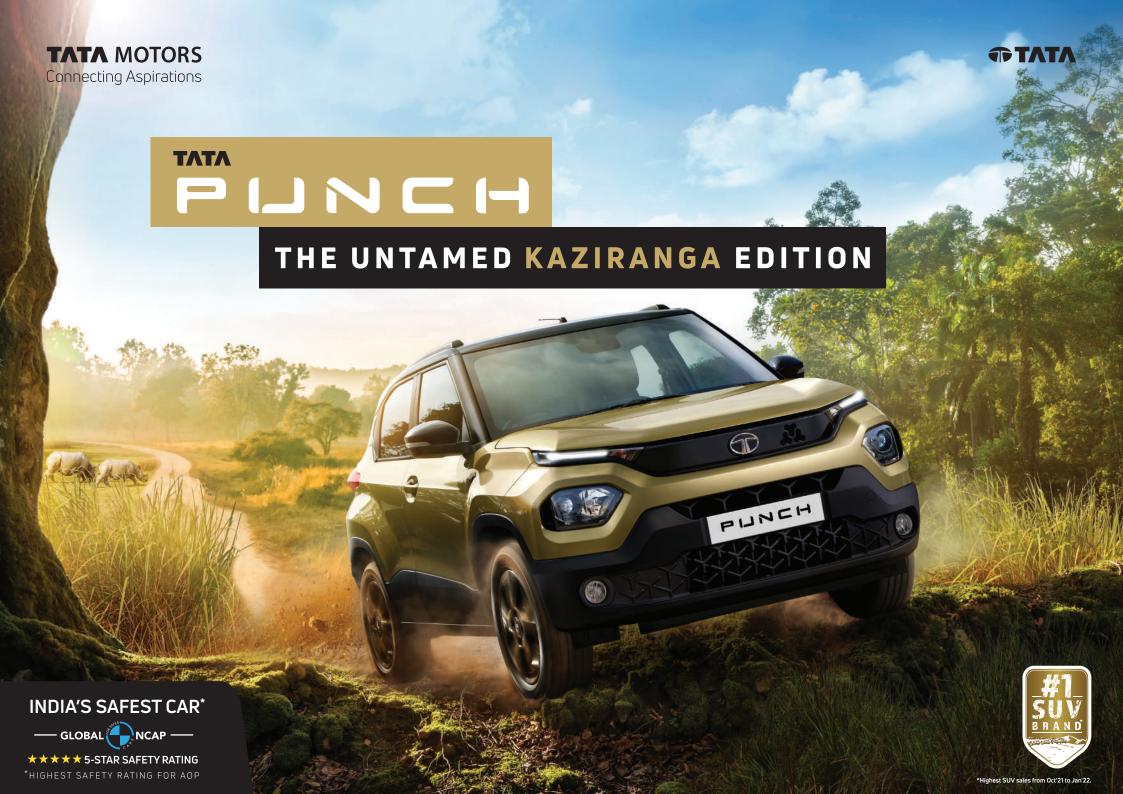

## STRIKING FEATURES OF THE PUNCH KAZIRANGA

Grassland Beige With Piano Black Roof

Satin Black Rhino Mascot On Fenders

Rhino Mascot Embossed On Headrest

Tri-arrow Themed Dashboard With Untamed Earthy Beige Colour