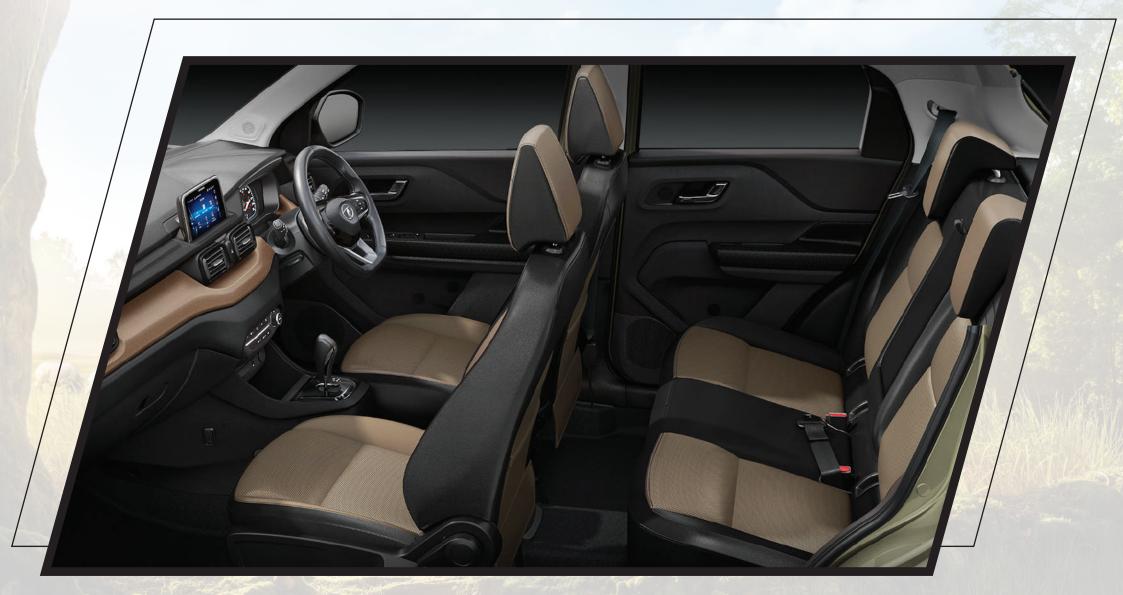

Experience The Untamed Spirit Of Kaziranga With Premium Benecke Kaliko™ Leather\* Dual Tone Seats In Earthy Beige and Black Finish.