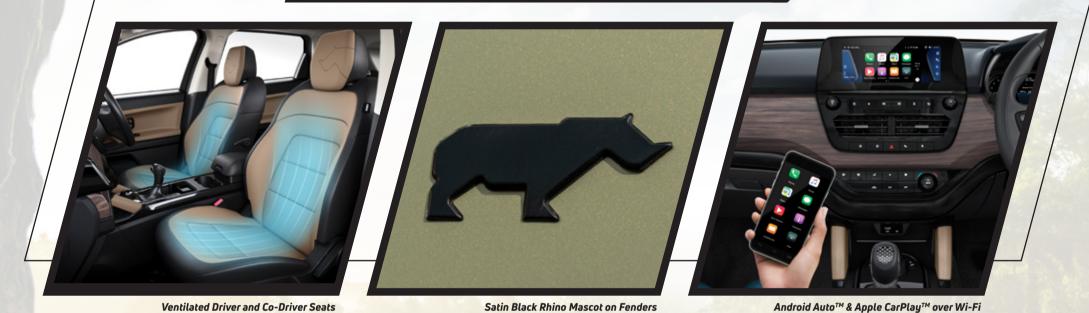

Exclusive Dual-Tone Earthy Beige and Black Finished Interior

Exquisite Tropical Wood Finish Dashboard

Premium Benecke Kaliko™ Leather# Upholstery with Rhino Embossed on Headrest

## STRIKING FEATURES OF THE HARRIER KAZIRANGA

R17 Jet Black Diamond-Cut Alloys

Air Purifier

iRA - Connected Car Technology\*\*