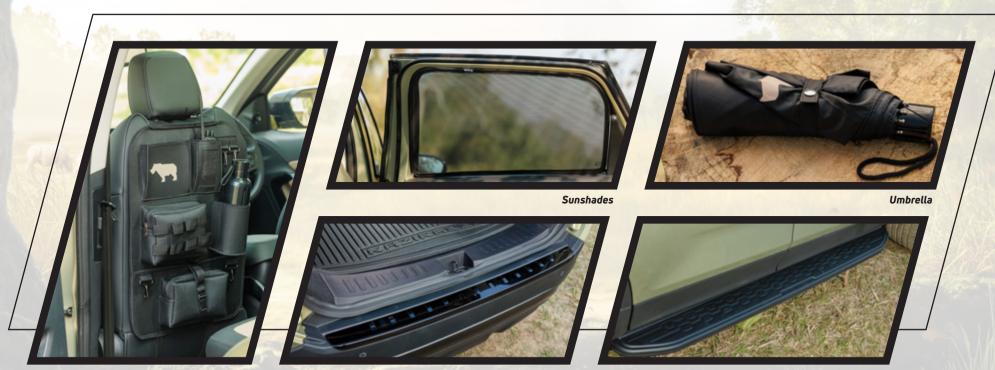

## ADD THE UNTAMED LOOK TO YOUR HARRIER WITH THESE STYLISH ACCESSORIES

Interior Scuff Plates

3D Mats for Cabin and Trunk

Premium Document Folder

Key Cover & Rhino Shaped Multi-Tool

**Back Seat Organiser** 

Tailgate Scuff Plate

Side Steps

cars.tatamotors.com/tata/harrier | 📑 /officialtatamotorscars | 💆 /TataMotors Cars | 📵 /tataharrier | 🔼 /tatamotorsgroup | 📞 1800 209 8282