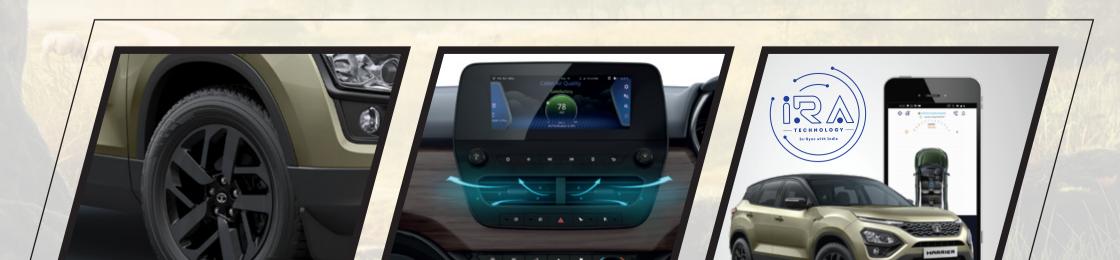

## STRIKING FEATURES OF THE HARRIER KAZIRANGA

R17 Jet Black Diamond-Cut Alloys

Air Purifier

iRA - Connected Car Technology\*\*