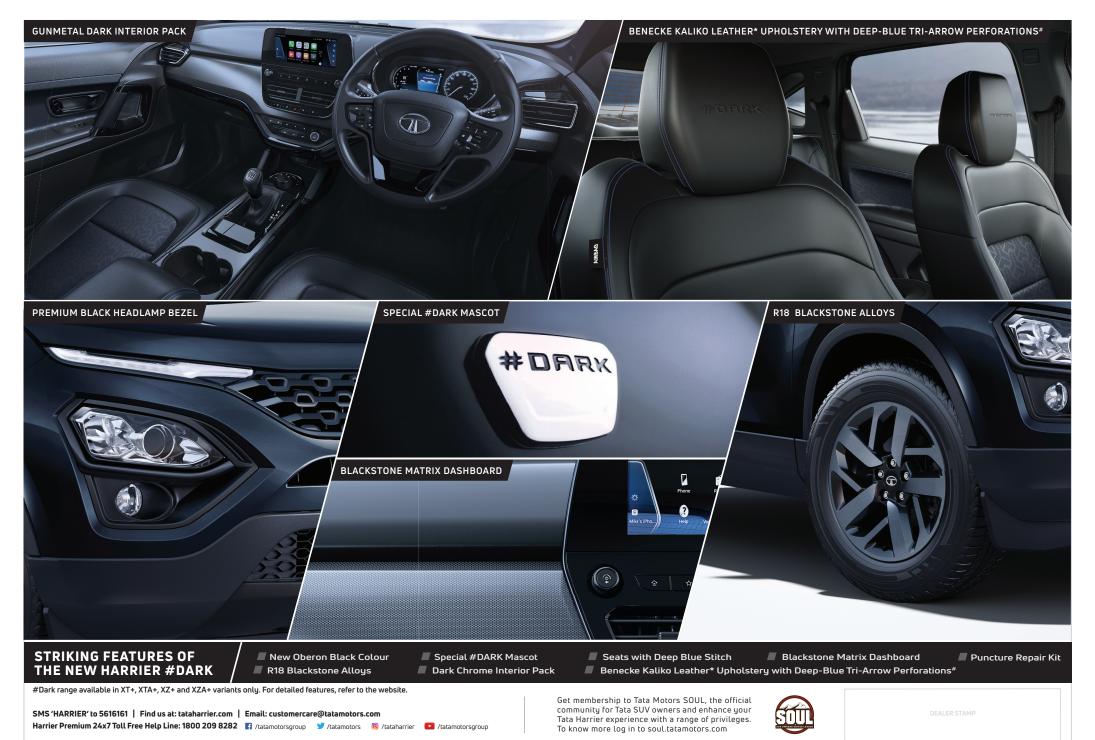

Electronic Stability Program (ESP)
With 14 Additional Functionalities and
Terrain Response Modes

Above mentioned features are key differentiating features; for the detailed list/features/specifications, please visit our website tataharrier.com. Images and illustrations are indicative and for information purposes only. Specifications/features subject to change without prior information. Please consult an authorised Tata Motors dealer for latest information on features/specifications before deciding to book. Colours may not match the actual colours due to printing limitations. \*Leatherette. \*Tri-Arrow Perforations & #Dark Embroidery only available in #Dark XZA+. JBL, Android Auto, Apple Car Play & Benecke-Kaliko are registered trademarks. Address: Tata Motors Passenger Vehicle Business Unit, Tata Motors Limited, 4th Floor Ahura Centre, Mahakali Caves Road, MIDC, Andheri (East), Mumbai - 400093.