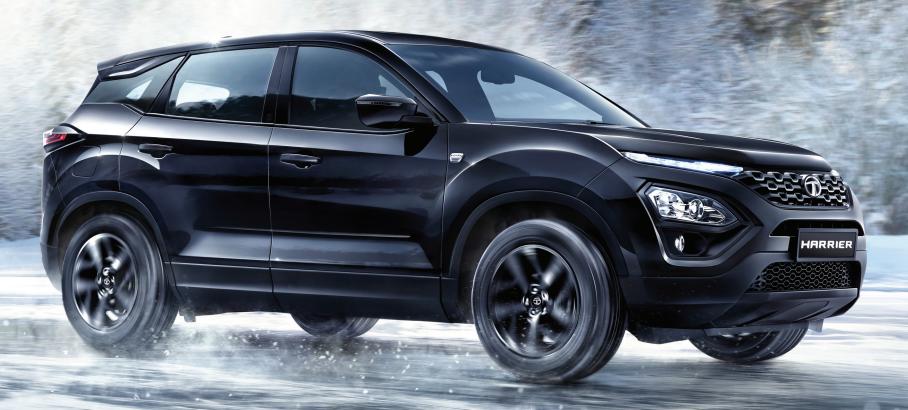

## HARRIER

**#DARK** RULES

KRYOTEC

Cutting edge 2.0L Diesel Engine mated to an Advanced 6-Speed Automatic Transmission

Extraordinary Exteriors. Luxurious Interiors.
Truly Global Design

Majestic Panoramic Sunroof